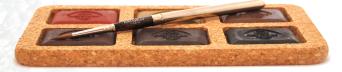

ArtGraf Tailor Shape it's an excellent tool for drawing and painting.

(the brush isn't include)

SANGUINE

OCHRE 🔼

CHRE 🗷

SEPIA 🛭

BROWN %

DARK BROWN 🛭

ArtGraf Tailor Shape it's an excellent tool for drawing and painting.

Box of 12 Tailors, per colour.