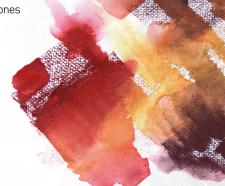

TAILOR SHAPE EARTH COLORS

Inspired in the traditional tailor's chalk, ArtGraf Tailor Shape it's a rich pigment block prepared for drawing and painting.

Extremely soft and water soluble provides the artist a wide range of shades, from light ones to deep and opaque colours.

## TAILOR SHAPE EARTH COLORS

Inspired in the traditional tailor's chalk, ArtGraf Tailor Shape it's a rich pigment block prepared for drawing and painting.

Extremely soft and water soluble provides the artist a wide range of shades, from light ones to deep and opaque colours.