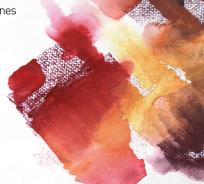

TAILOR SHAPE EARTH COLORS

Inspired in the traditional tailor's chalk, ArtGraf Tailor Shape it's a rich pigment block prepared for drawing and painting.

Extremely soft and water soluble provides the artist a wide range of shades, from light ones to deep and opaque colours.

## TAILOR SHAPE EARTH COLORS

Inspired in the traditional tailor's chalk, ArtGraf Tailor Shape it's a rich pigment block prepared for drawing and painting.

Extremely soft and water soluble provides the artist a wide range of shades, from light ones to deep and opaque colours.