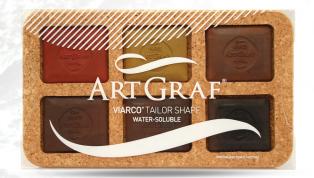

TAILOR SHAPE EARTH COLORS

Inspired in the traditional tailor's chalk, ArtGraf Tailor Shape it's a rich pigment block prepared for drawing and painting.

Extremely soft and water soluble provides the artist a wide range of shades, from light ones to deep and opaque colours.

## TAILOR SHAPE EARTH COLORS

Inspired in the traditional tailor's chalk, ArtGraf Tailor Shape it's a rich pigment block prepared for drawing and painting.

Extremely soft and water soluble provides the artist a wide range of shades, from light ones to deep and opaque colours.

ArtGraf Tailor Shape it's an excellent tool for drawing and painting.

(the brush isn't include)

SANGUINE

OCHRE 🔼

CHRE 🗷

SEPIA 🛭

BROWN %

DARK BROWN 🛭